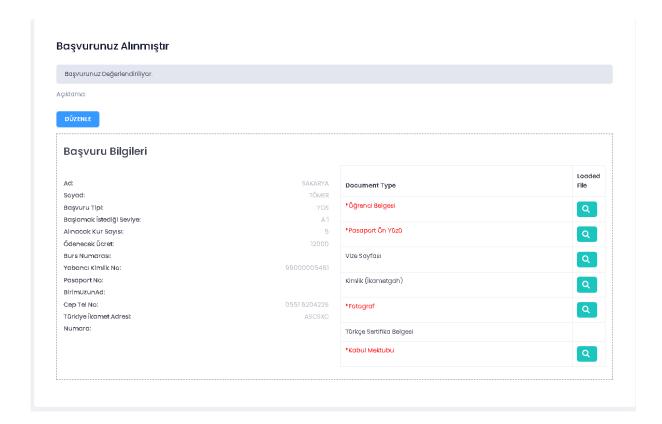

## Belge Yükleme

| Document Type               | Loaded<br>File | Select file to upload | PLEASE UPLOAD A DOCUMENT<br>OBTAINED FROM STUDENT AFFAIRS |
|-----------------------------|----------------|-----------------------|-----------------------------------------------------------|
| *Öğrenci Belgesi            |                |                       | (BE SURE THAT YOUR STUDENT NUMBER APPEARS ON IT).         |
| *Pasaport Ŏn Yüzü           |                |                       | Browse                                                    |
| Vize Sayfası                |                | B                     | Browse                                                    |
| Kimlik (İkametgah)          |                |                       | Browse                                                    |
| *Fotograf                   |                |                       | Browse                                                    |
| Türkçe Sertifika<br>Belgesi |                |                       | Browse                                                    |
| *Kabul Mektubu              |                |                       | OFFER OF SCHOLARSHIP                                      |
|                             |                |                       |                                                           |
| PREVIOUS                    |                |                       | COMPLETE REGISTRATION                                     |

After you upload the required documents to the system, you should convert to the state "remove loaded file" by clicking the button "load selected file". Otherwise the upload will not be successful and the process will not continue.