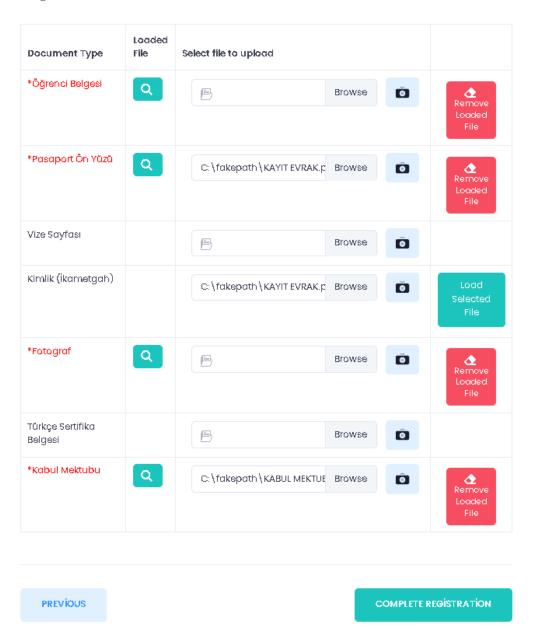

## Belge Yükleme

| Document Type               | Loaded<br>File | Select file to upload | PLEASE UPLOAD A DOCUMENT<br>OBTAINED FROM STUDENT AFFAIRS |
|-----------------------------|----------------|-----------------------|-----------------------------------------------------------|
| *Öğrenci Belgesi            |                |                       | (BE SURE THAT YOUR STUDENT NUMBER APPEARS ON IT).         |
| *Pasaport Ŏn Yüzü           |                |                       | Browse                                                    |
| Vize Sayfası                |                | B                     | Browse                                                    |
| Kimlik (İkametgah)          |                |                       | Browse                                                    |
| *Fotograf                   |                |                       | Browse                                                    |
| Türkçe Sertifika<br>Belgesi |                |                       | Browse                                                    |
| *Kabul Mektubu              |                |                       | OFFER OF SCHOLARSHIP                                      |
|                             |                |                       |                                                           |
| PREVIOUS                    |                |                       | COMPLETE REGISTRATION                                     |

After you upload the required documents to the system, you should convert to the state "remove loaded file" by clicking the button "load selected file". Otherwise the upload will not be successful and the process will not continue.

## Belge Yükleme

YOU WILL GET THE MESSAGE "YOUR APPLICATION IS CONFIRMED" BY E-MAIL IF THERE ISN'T MISSING INFORMATION IN YOUR APPLICATION.