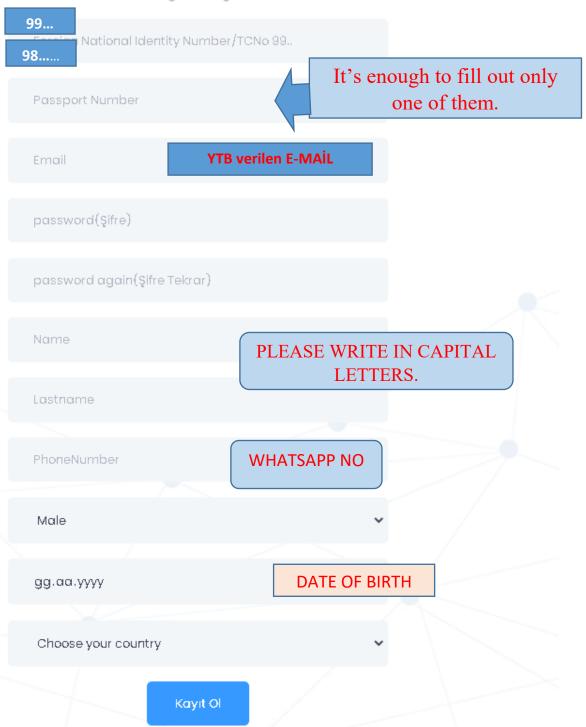

## **Tombis**

Tömer Öğrenci Bilgi Sistemi

Sakarya Üniversitesi Türk Dili Öğretimi Uygulama ve Araştırma Merkezi <tombis@sakarya.edu.tr> Kime: Siz

Please confirm your account by clicking here.