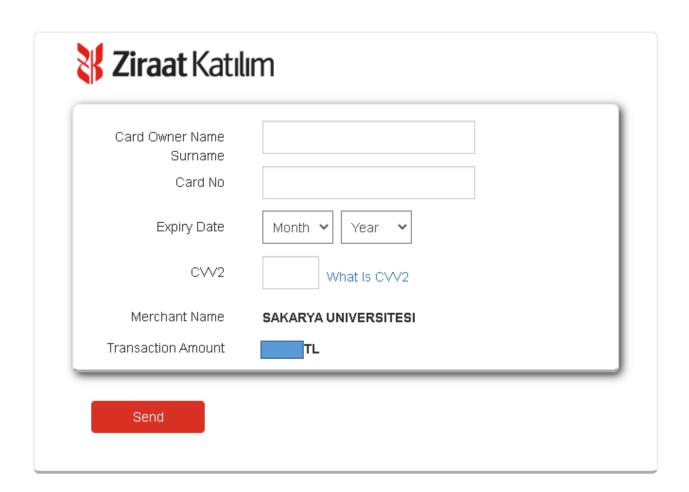

- yi bankadan yaptıysanız dekont yüklediktan sonra BAŞVURUYU TAMAMLA (COMPLATE
- ) butonuna başmanız gerekir. Ödemeniz kontrol edildikten sonra başvurunuz onaylanacaktır.

YOU WILL GET THE MESSAGE "YOUR APPLICATION IS CONFIRMED" BY E-MAIL IF THERE ISN'T MISSING INFORMATION IN YOUR APPLICATION.