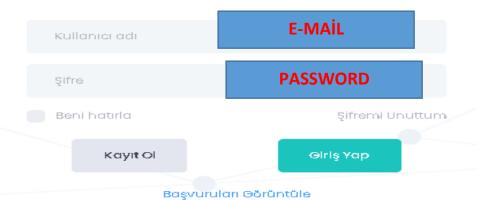

## **Tombis**

Tőmer őğrenci Bilgi Sistemi

Öğrenci Başvuru

Yös Başvuru

Başvuru Yap

Özel Öğrenci Başvuru

Başvuru Yap