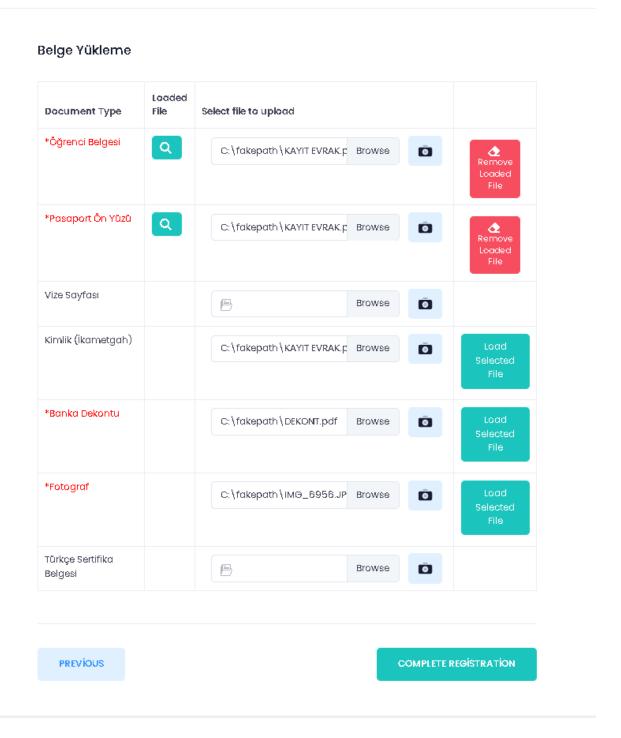

## Belge Yükleme

| Document Type               | Loaded<br>File                                                               | Select file to upload | PLEASE UPLOAD A DOCUMENT OBTAINED FROM STUDENT AFFAIRS (BE SURE THAT YOUR STUDENT NUMBER APPEARS ON IT). |   |  |
|-----------------------------|------------------------------------------------------------------------------|-----------------------|----------------------------------------------------------------------------------------------------------|---|--|
| *Öğrenci Belgesi            |                                                                              |                       |                                                                                                          |   |  |
| *Pasaport Ön Yüzü           |                                                                              |                       | Browse                                                                                                   | Ö |  |
| Vize Sayfası                |                                                                              |                       | Browse                                                                                                   | Ö |  |
| Kimlik (ikametgah)          |                                                                              |                       | Browse                                                                                                   | Ö |  |
| *Banka Dekontu              | If you will prefer debit card for payment, please do not upload any document |                       |                                                                                                          |   |  |
| *Fotograf                   |                                                                              | B                     | Browse                                                                                                   | Ō |  |
| Türkçe Sertifika<br>Belgesi |                                                                              |                       | Browse                                                                                                   | Ō |  |

PREVIOUS

COMPLETE REGISTRATION

After you upload the required documents to the system, you should convert to the state "remove loaded file" by clicking the button "load selected file". Otherwise the upload will not be successful and the process will not continue.

- yi bankadan yaptıysanız dekont yüklediktan sonra BAŞVURUYU TAMAMLA (COMPLATE
- ) butonuna başmanız gerekir. Ödemeniz kontrol edildikten sonra başvurunuz onaylanacaktır.

YOU WILL GET THE MESSAGE "YOUR APPLICATION IS CONFIRMED" BY E-MAIL IF THERE ISN'T MISSING INFORMATION IN YOUR APPLICATION.