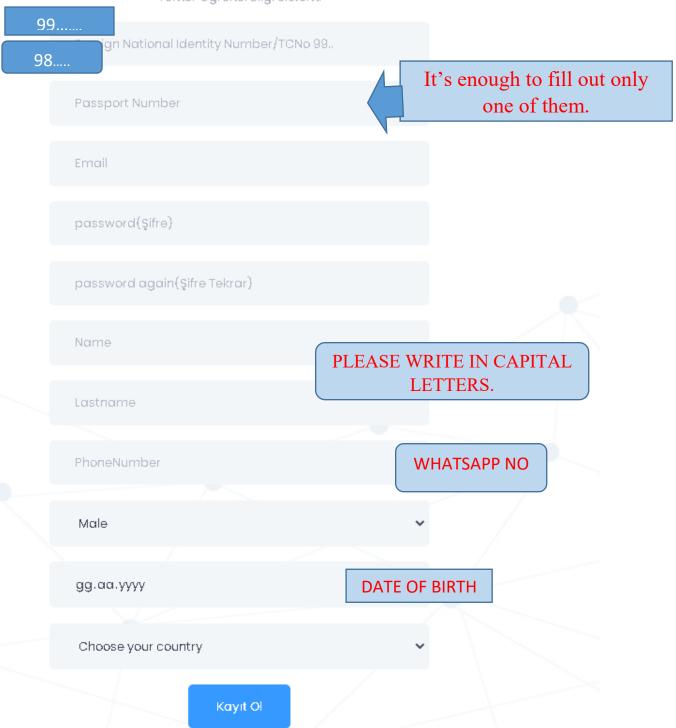

## **Tombis**

Tőmer őğrenci Bilgi Sistemi

Öğrenci Başvuru

Yös Başvuru

Başvuru Yap

Özel Öğrenci Başvuru

Başvuru Yap