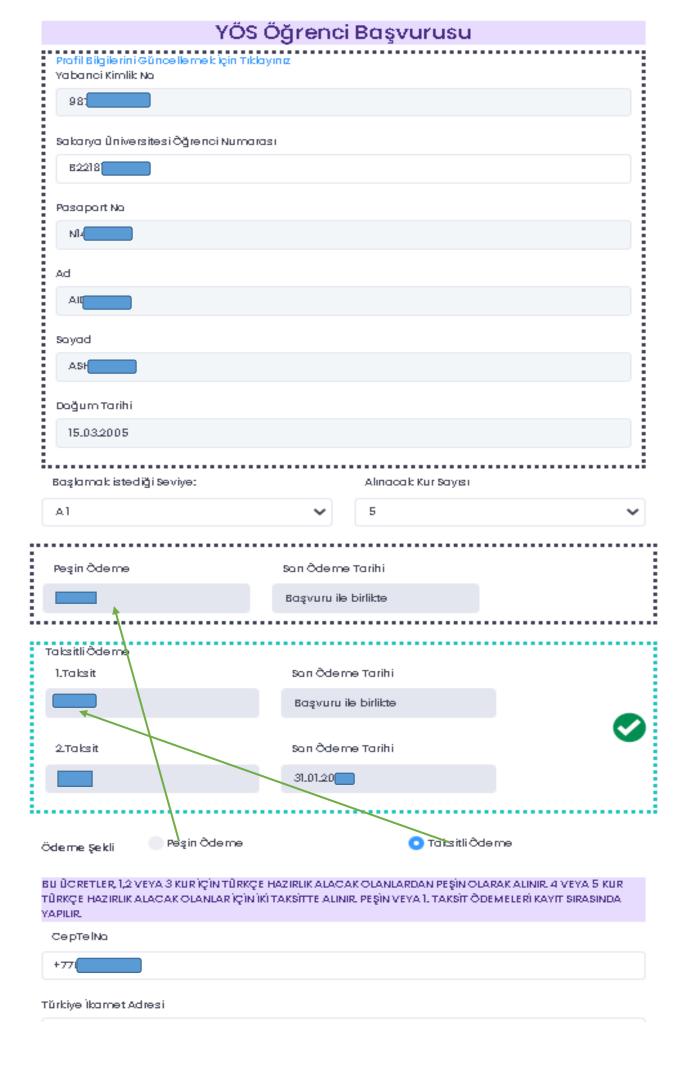

## **Tombis**

Tőmer őğrenci Bilgi Sistemi

Öğrenci Başvuru

Yös Başvuru

Başvuru Yap

Özel Öğrenci Başvuru

Başvuru Yap