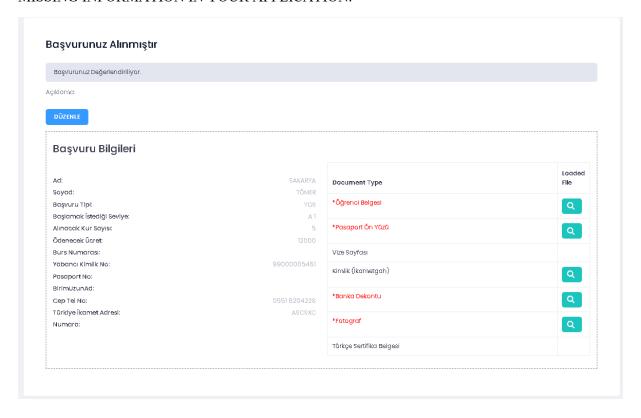

- yi bankadan yaptıysanız dekont yüklediktan sonra BAŞVURUYU TAMAMLA (COMPLATE
- ) butonuna başmanız gerekir. Ödemeniz kontrol edildikten sonra başvurunuz onaylanacaktır.

YOU WILL GET THE MESSAGE "YOUR APPLICATION IS CONFIRMED" BY E-MAIL IF THERE ISN'T MISSING INFORMATION IN YOUR APPLICATION.