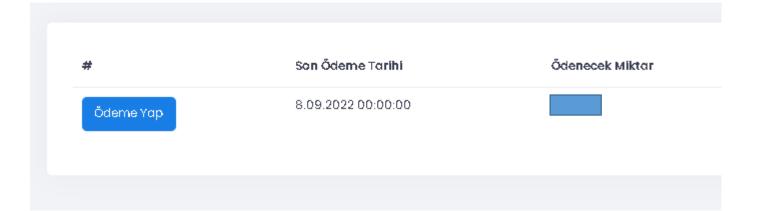

- yi bankadan yaptıysanız dekont yüklediktan sonra BAŞVURUYU TAMAMLA (COMPLATE
- ) butonuna başmanız gerekir. Ödemeniz kontrol edildikten sonra başvurunuz onaylanacaktır.

YOU WILL GET THE MESSAGE "YOUR APPLICATION IS CONFIRMED" BY E-MAIL IF THERE ISN'T MISSING INFORMATION IN YOUR APPLICATION.