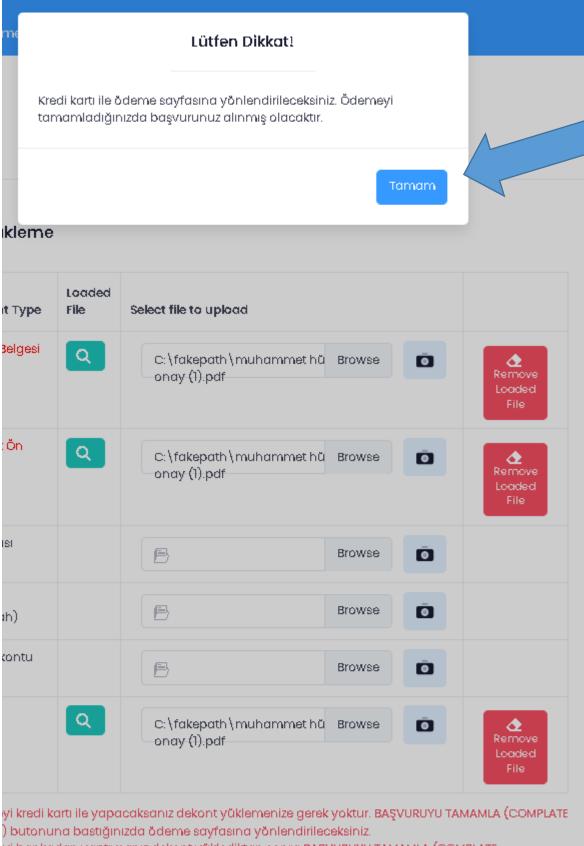

## Belge Yükleme

| Document Type               | Loaded<br>File                                                               | Select file to upload | PLEASE UPLOAD A DOCUMENT OBTAINED FROM STUDENT AFFAIRS (BE SURE THAT YOUR STUDENT NUMBER APPEARS ON IT). |   |  |
|-----------------------------|------------------------------------------------------------------------------|-----------------------|----------------------------------------------------------------------------------------------------------|---|--|
| *Öğrenci Belgesi            |                                                                              |                       |                                                                                                          |   |  |
| *Pasaport Ön Yüzü           |                                                                              |                       | Browse                                                                                                   | Ö |  |
| Vize Sayfası                |                                                                              |                       | Browse                                                                                                   | Ö |  |
| Kimlik (ikametgah)          |                                                                              |                       | Browse                                                                                                   | Ö |  |
| *Banka Dekontu              | If you will prefer debit card for payment, please do not upload any document |                       |                                                                                                          |   |  |
| *Fotograf                   |                                                                              | B                     | Browse                                                                                                   | Ō |  |
| Türkçe Sertifika<br>Belgesi |                                                                              |                       | Browse                                                                                                   | Ō |  |

PREVIOUS

COMPLETE REGISTRATION

After you upload the required documents to the system, you should convert to the state "remove loaded file" by clicking the button "load selected file". Otherwise the upload will not be successful and the process will not continue.

- yi bankadan yaptıysanız dekont yüklediktan sonra BAŞVURUYU TAMAMLA (COMPLATE
- ) butonuna başmanız gerekir. Ödemeniz kontrol edildikten sonra başvurunuz onaylanacaktır.

YOU WILL GET THE MESSAGE "YOUR APPLICATION IS CONFIRMED" BY E-MAIL IF THERE ISN'T MISSING INFORMATION IN YOUR APPLICATION.