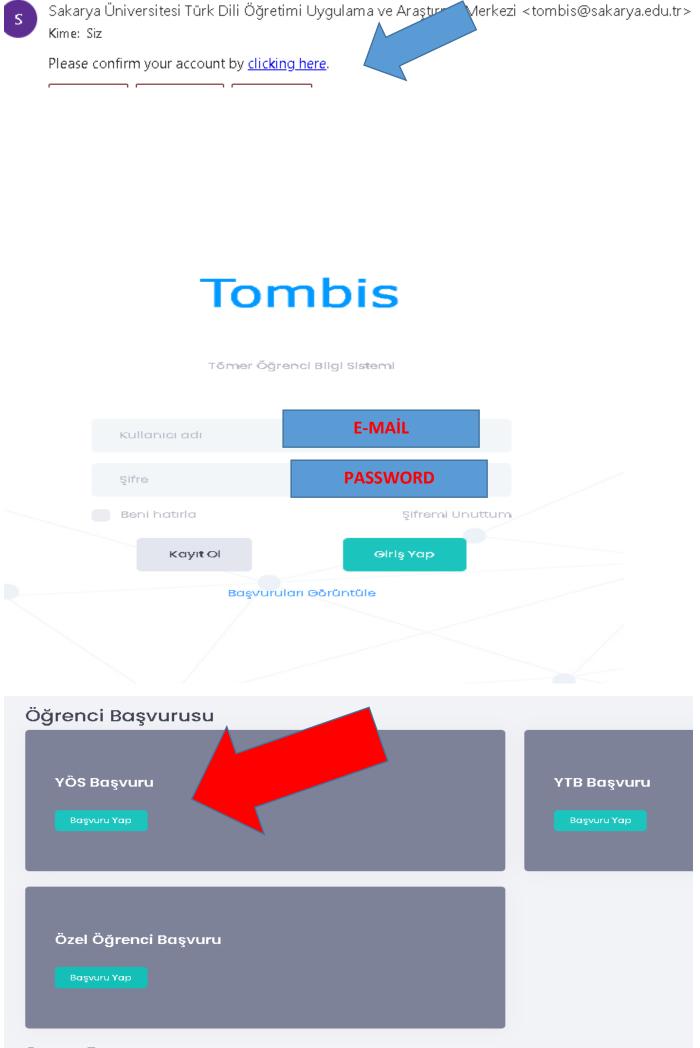

## Tombis





|                                     | YÖS                              | Őğrenci       | Başvurusu           |                                                         |    |
|-------------------------------------|----------------------------------|---------------|---------------------|---------------------------------------------------------|----|
| Profil Bilgilerin<br>Yabanci Kimlil | i Güncəllə mək İçin Tıkla<br>KNA | yınız         |                     |                                                         | 1  |
| 987                                 | <b>;</b>                         |               |                     |                                                         | 1  |
|                                     |                                  |               |