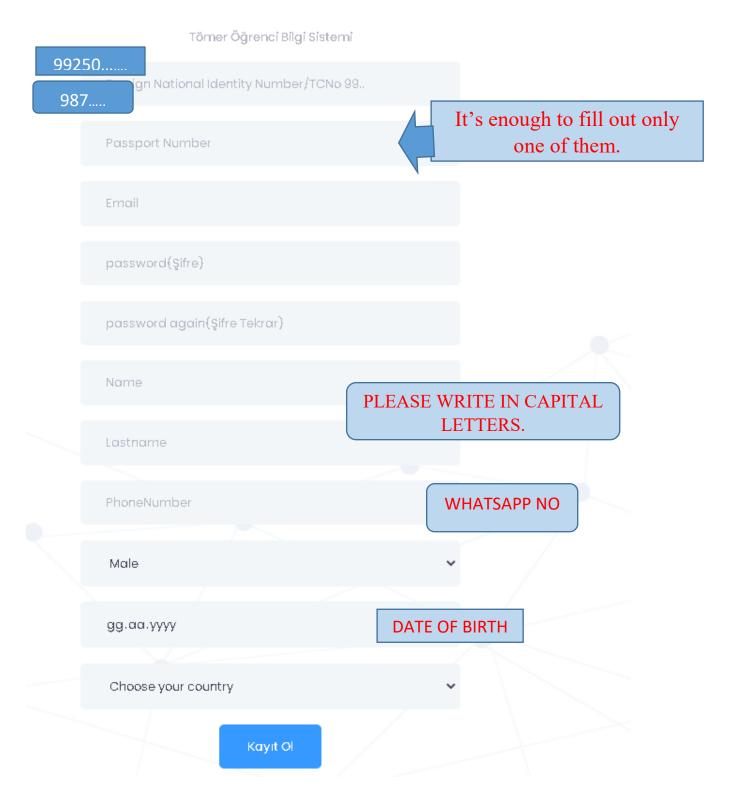

## Tombis





|                                     | YÖS                              | Őğrenci       | Başvurusu           |                                                         |    |
|-------------------------------------|----------------------------------|---------------|---------------------|---------------------------------------------------------|----|
| Profil Bilgilerin<br>Yabanci Kimlil | i Güncəllə mək İçin Tıkla<br>KNA | yınız         |                     |                                                         | 1  |
| 987                                 | <b>;</b>                         |               |                     |                                                         | 1  |
|                                     |                                  |               |